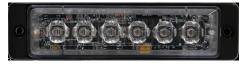

## Part No. 0-441-07

Ultra high intensity White 6 x 3W LED flush warning light. 12/24volt unit with 20 programmable flash sequences. Two bolt fixing. IP68. CE approved.

#### **Specification**

| Туре                  | Ultra high intensity LED |
|-----------------------|--------------------------|
| Colour                | White                    |
| Number of LEDs V      | 6 x 3 watt               |
| oltage                | 12/24 volt dc            |
| Current               | 0.70 amps at 12volts     |
| Flash patterns        | 20                       |
| Base                  | Aluminium                |
| Operating temperature | -20C - +50C              |
| Protection            | IP68                     |
| Weight                | 40g                      |
| Dimensions            | l 113 x w 28.4 x h 9mm   |
| Compliance            | CE                       |