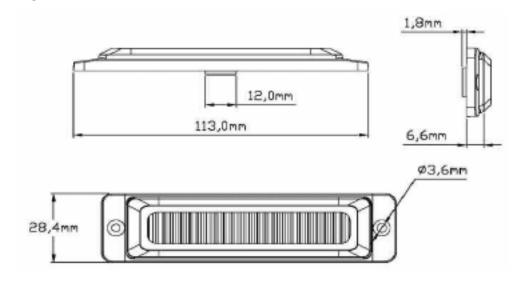

### Additional information

Red wire = +ve supply Black wire = -ve ground White wire = alternating flash Yellow wire = synchronization and flash pattern Technical Drawing (not to scale)

#### **Specification**

| Туре                  | Ultra high intensity LED |
|-----------------------|--------------------------|
| Colour                | White                    |
| Number of LEDs V      | 6 x 3 watt               |
| oltage                | 12/24 volt dc            |
| Current               | 0.70 amps at 12volts     |
| Flash patterns        | 20                       |
| Base                  | Aluminium                |
| Operating temperature | -20C - +50C              |
| Protection            | IP68                     |
| Weight                | 40g                      |
| Dimensions            | l 113 x w 28.4 x h 9mm   |
| Compliance            | CE                       |